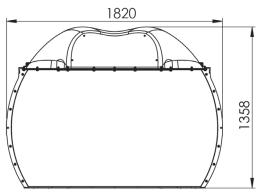

### **Technical Specs**

| Width mm                   | 1820 (71 inches)         |
|----------------------------|--------------------------|
| Depth mm                   | 1492 (58 inches)         |
| Height mm                  | 1358 (53 inches)         |
|                            |                          |
| Weight (Unboxed)           | 57kg (approx.)           |
| Weight (boxed)             | 110 kg (approx.)         |
|                            |                          |
| Box Dimensions Road & Sea  | L1200 x D1000 x H1985 mm |
|                            | L47 x W39 x H78 inches   |
| Box Dimensions Air Freight | L1850 x D1200 x H1100 mm |
|                            | L78 x D47 x H43 inches   |
|                            |                          |
| Screen Gain (Approx.)      | 0.8                      |
| Screen Colour              | Grey                     |
| Horizontal (field of view) | 150°                     |
| Vertical (field of view)   | +/-33° (66°)             |
| Average Resolution (upto)  | 1.63 arcmin/pix          |
|                            |                          |