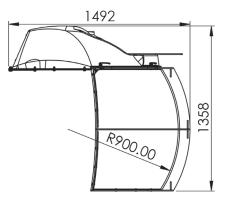

### **Technical Specs**

| Width mm                   | 1820 (71 inches)         |
|----------------------------|--------------------------|
| Depth mm                   | 1492 (58 inches)         |
| Height mm                  | 1358 (53 inches)         |
|                            |                          |
| Weight (Unboxed)           | 57kg (approx.)           |
| Weight (boxed)             | 110 kg (approx.)         |
|                            |                          |
| Box Dimensions Road & Sea  | L1200 x D1000 x H1985 mm |
|                            | L47 x W39 x H78 inches   |
| Box Dimensions Air Freight | L1850 x D1200 x H1100 mm |
|                            | L78 x D47 x H43 inches   |
|                            |                          |
| Screen Gain (Approx.)      | 0.8                      |
| Screen Colour              | Grey                     |
| Horizontal (field of view) | 150°                     |
| Vertical (field of view)   | +/-33° (66°)             |
| Average Resolution (upto)  | 1.63 arcmin/pix          |
|                            |                          |