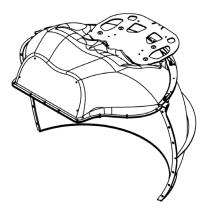

oxed)           | 57kg (approx.)           |
| Weight (boxed)             | 110 kg (approx.)         |
|                            |                          |
| Box Dimensions Road & Sea  | L1200 x D1000 x H1985 mm |
|                            | L47 x W39 x H78 inches   |
| Box Dimensions Air Freight | L1850 x D1200 x H1100 mm |
|                            | L78 x D47 x H43 inches   |
|                            |                          |
| Screen Gain (Approx.)      | 0.8                      |
| Screen Colour              | Grey                     |
| Horizontal (field of view) | 150°                     |
| Vertical (field of view)   | +/-33° (66°)             |
| Average Resolution (upto)  | 1.63 arcmin/pix          |
|                            |                          |





## **OmniFocus Single Channel Optics**

| Venom             | DLP 5000I Laser UHD (Pixel Shift) |
|-------------------|-----------------------------------|
| Venom Pro         | LCOS 1500I Lamp 4K (Native)       |
| Venom Pro Plus    | LCOS 1800I Lamp 4K (Native)       |
| Venom 8KX         | LCOS 2200I Laser 8K (E-shift X)   |
|                   |                                   |
| Flight Case Specs |                                   |

### Flight Case Specs

Dimensions Road/Air & Sea

Weight with Cobra 150 only

## **Min Software Requirements**

Win10/11 Direct X Open GL Valid Product Code

**Nato Stock Number** Product Name NSN

ft X)

L1890 x D1320 x H1020 mm L75 x D52 x H41 inches 197kg (approx.)

32/64 bit 9,10,11,12 v2.0 and above 1 licence (per seat)

COBRA150VS Awaiting A