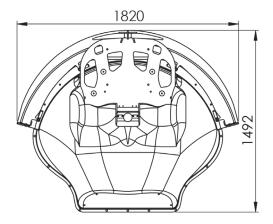

### **Technical Specs**

| Width mm                   | 1820 (71 inches)         |
|----------------------------|--------------------------|
| Depth mm                   | 1492 (58 inches)         |
| Height mm                  | 1358 (53 inches)         |
|                            |                          |
| Weight (Unboxed)           | 57kg (approx.)           |
| Weight (boxed)             | 110 kg (approx.)         |
|                            |                          |
| Box Dimensions Road & Sea  | L1200 x D1000 x H1985 mm |
|                            | L47 x W39 x H78 inches   |
| Box Dimensions Air Freight | L1850 x D1200 x H1100 mm |
|                            | L78 x D47 x H43 inches   |
|                            |                          |
| Screen Gain (Approx.)      | 0.8                      |
| Screen Colour              | Grey                     |
| Horizontal (field of view) | 150°                     |
| Vertical (field of view)   | +/-33° (66°)             |
| Average Resolution (upto)  | 1.63 arcmin/pix          |
|                            |                          |